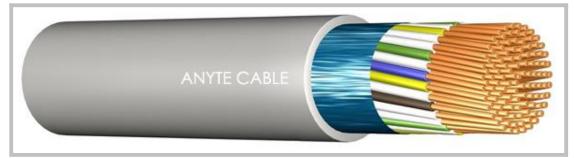

## Tele Cable used to Locomotive house & Container house

Applicable on the inside network telephone exchanges and cable systems. Also applies to some of the data transmission applications.

Solid copper wires as conductor,

Special PVC or PE as core insulation, usually 2 cores or 4cores.(Colors can be determined by customers)

Special PVC jacket, round or flat (Colors can be determined by customers)

Comply with NEC725,UL13,UL1581,and pass FT1 fire test. SAA / UL / CSA / CE / BS standard, so the cable can be used in Australia, America, Europe and other markets.